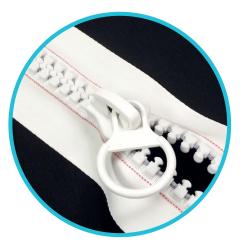

#### SecuBond<sup>™</sup> Zip

A ground-breaking solution for the fast, effective joining of textile structures. PVC-coated after weaving, it completely eliminates the need for sewing while ensuring joins are durable and water-resistant.