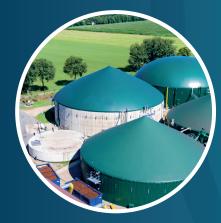

The versatile core feature of the range, the PVC coated weldable webbing, provides infinite capabilities across diverse sectors.

A selection of common applications includes:

- Curtainsider trucks
- Signage, banners and building wraps
- Biogas and general agricultural covers (i.e. Silo covers)
- Tensile structures
- Marquees and tents
- Swimming pool covers
- Oil retention inflatable booms